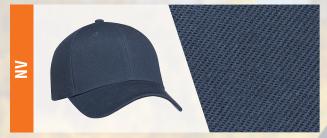

## 0A630M

## ACRYLIC

6 PANEL CONSTRUCTED FULL-FIT BUCKRAM LAMINATED FRONT PANELS WITH PRO-STITCH PRE-CURVED PEAK WITH 8 ROWS OF STITCHING SELF CLOTH BACK STRAP WITH VELCRO CLOSURE