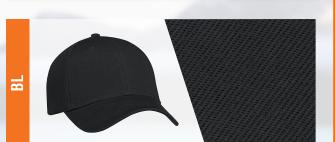

## 0A630M

## ACRYLIC

6 PANEL CONSTRUCTED FULL-FIT BUCKRAM LAMINATED FRONT PANELS WITH PRO-STITCH PRE-CURVED PEAK WITH 8 ROWS OF STITCHING SELF CLOTH BACK STRAP WITH VELCRO CLOSURE